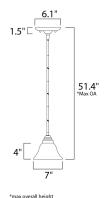

## **MEASUREMENTS**

DIMENSION : 6.5" W x 5" H MAX OAH : 52.5" OAH HANGING WEIGHT : 2.6 lb