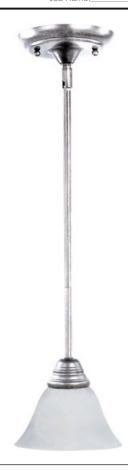

### **PRODUCT DESCRIPTION**

Maxim Lighting's commitment to both the residential lighting and the home building industries will assure you a product line focused on your basic lighting needs. With the Newport collection you will find quality lighting that is well designed, well priced and readily available.

## **MEASUREMENTS**

DIMENSION : 6.5" W x 5" H MAX OAH : 52.5" OAH HANGING WEIGHT : 2.6 lb