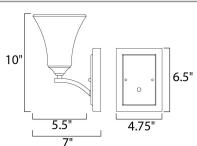

Width

5.50''

4.76''

BP Width

|      | Measurements:  |
|------|----------------|
|      | <u>Height</u>  |
| 7    | 10.00''        |
| 6.5" | BP Height      |
|      | 6.50''         |
|      | Hanging Weight |
|      | 2.43 lb        |