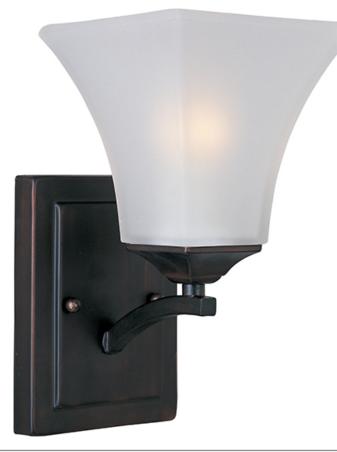

Width

5.50''

4.76''

BP Width



|      | Measurements:  |
|------|----------------|
|      | <u>Height</u>  |
| 7    | 10.00''        |
| 6.5" | BP Height      |
|      | 6.50''         |
|      | Hanging Weight |
|      | 2.43 lb        |

#### Lamping:

| Incandescent MB     |
|---------------------|
| 1.00 60W MB         |
| 60 total watt       |
| Dimmable : Standard |

### Shipping:

Carton Weight Carton Width 3.17 lb 7.87'' Master Pack Qty <u>UPC</u> 1.0000 783209058415 1,150 Rated Lumens Color Temperature 2,500 Rated Life

9.45''

<u>UPS</u>

Yes

Extension

7.00''

Carton Height Carton Length 9.06''

# Finish:

Oil Rubbed Bronze OI

## Glass: Frosted FT

Material:

Steel

### **Certification:**

Damp Location Location

#### Additional:

MB (Not Included) Lighting Direction: Bo