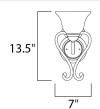

### Measurements:

<u>Height</u> Width 13.50" 7.00''

**BP** Height **BP Width** 5.35" 5.35"

**Hanging Weight** 

3.53 lb