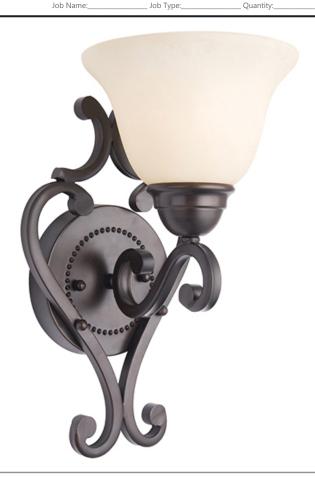

#### Finish:

**Extension** 

8.50"

Oil Rubbed Bronze OI

# Glass:

Frosted Ivory FI

# **Material:**

Steel