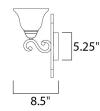

### Measurements:

<u>Height</u> Width 13.50" 7.00''

**BP** Height **BP Width** 5.35" 5.35"

**Hanging Weight** 

3.53 lb

### Lamping:

Incandescent MB 1,150 Rated Lumens 1.00 60W MB Color Temperature 60 total watt 2.500 Rated Life

Dimmable: Standard

# **Shipping:**

Carton Weight Carton Width Carton Height Carton Length 4.58 lb 8.75" 14.75" 10.50"

Master Pack Qty <u>UPC</u> <u>UPS</u> 1.0000 783209027053 Yes

#### Finish:

**Extension** 

8.50"

Oil Rubbed Bronze OI

# Glass:

Frosted Ivory FI

# **Material:**

Steel

## **Certification:**

Dry Location Location

## **Additional:**

MB (Not Included) Lighting Direction: Both