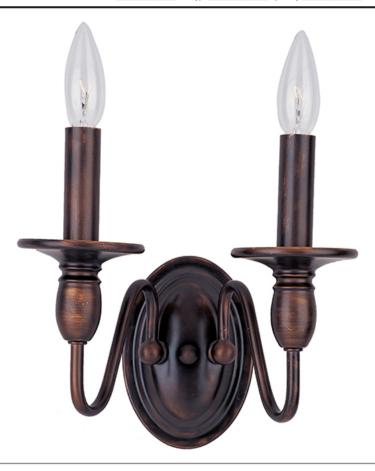

# Towne | 110320I

| Measurements: |  |
|---------------|--|
|               |  |

<u>Height</u> 9.00'' **BP** Height 6.10'' Hanging Weight 1.32 lb

## Finish:

Oil Rubbed Bronze OI

### Material:

Steel

#### Additional:

CA (Not Included) Lighting Direction: Up

253 NORTH VINELAND AVE. | CITY OF INDUSTRY, CA 91746 T. 626.956.4200 | F. 626.956.4225

Always consult a qualified, licensed electrician before installation of any products....