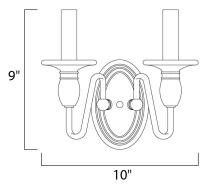

# Towne | 110320I

| Measurements: |  |
|---------------|--|
|               |  |

<u>Height</u> 9.00'' **BP** Height 6.10'' Hanging Weight 1.32 lb

### Shipping:

Carton Weight Carton Width 1.87 lb 9.05'' Master Pack Qty <u>UPC</u> 1.0000 783209013339

<u>Width</u> 10.00'' BP Width 4.17''

> 1,344 Rated Lumens Color Temperature

Extension

7.00''

1.500 Rated Life

11.61"

<u>UPS</u>

Yes

Carton Height Carton Length 11.61''