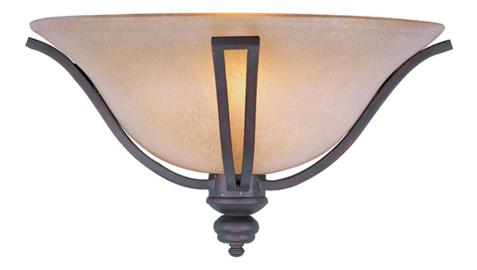

# PRODUCT DESCRIPTION

The classic design of the Madera collection is a perfect marriage of style and value. The square metal tube frame available in either Oil-Rubbed Bronze with Wilshire glass or Satin Silver with Ice glass affords the luxury of options for any style of home.

#### **FINISHES OPTION**

Oil Rubbed Bronze OI

# **GLASS**

Wilshire WS