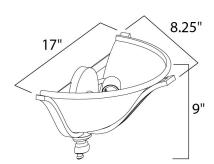

# **MEASUREMENTS**

DIMENSION : 17." W x 9." H x 8.25" Ext

**BACK PLATE OAH** : 4.5" W x 4.5" H

HANGING WEIGHT : 3.3 lb