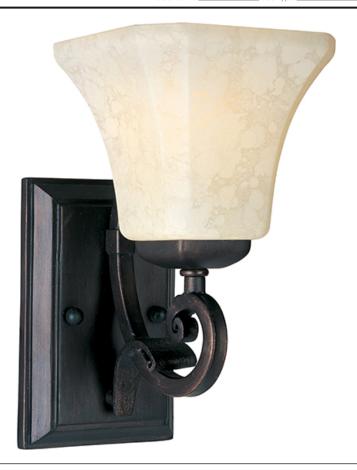

## **PRODUCT DESCRIPTION**

Tapered metal ribbons forged into a flowing form and finished in a heavy textured Rustic Burnished finish. The beveled soft square Frost Lichen shades enhance this bold and masculine look.

#### **FINISHES OPTION**

Rustic Burnished

### **GLASS**

Frost Lichen FL

# MATERIAL

Steel