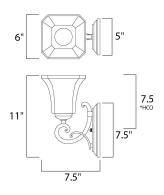

\*height from center of outlet to the top of the fixture

## **MEASUREMENTS**

**DIMENSION** : 6" W x 11" H x 7.5" Ext

MAX OAH : 5" W x 7.5" H

HANGING WEIGHT : 3.3 lb