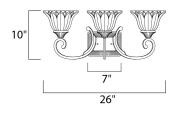

## **MEASUREMENTS**

DIMENSION : 26" W x 10" H x 10" Ext

**BACK PLATE** : 7" W x 5" H HANGING WEIGHT : 8.06 lb