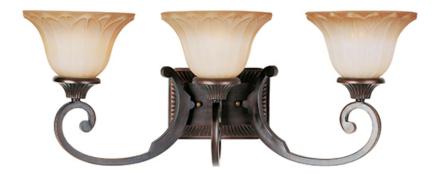

### **PRODUCT DESCRIPTION**

Sculptured Wilshire glass shades adom this metal frame painted in our Oil Rubbed Bronze finish make this competitively price family a sure fired winner.

#### **FINISHES OPTION**

Oil Rubbed Bronze

#### **GLASS**

Wilshire WS