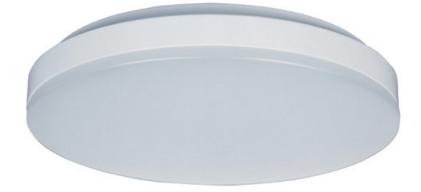

#### **PRODUCT DESCRIPTION**

Our economy line of LED flush mounts has just been improved. The base is now made of steel for better heat dissipation, as well as the ability to offer not only Bronze, but White and Satin Nickel as a finish. We still offer the PMMA lens for extreme durability and maximum light transmission.

### White

GLASS White WT

MATERIAL Acrylic + Steel

RATINGS cETLus Dry Location