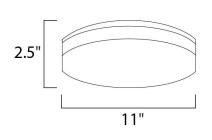

## MEASUREMENTS DIMENSION

BULB

CRI

: 11" L x 11" W x 2.5" H HANGING WEIGHT : 4.4 lb

LAMPING INPUT VOLTAGE :110-277V LUMENS : 1,000 Rated (724 Del.) : 1 x 12W LED PCB Integrated , 12W Total BULB INCLUDED : (Integrated) DIMMABLE :NO : 80+ CRI COLOR\_TEMP : 3000K