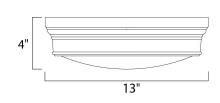

# **MEASUREMENTS**

DIMENSION : 13" L x 13" W x 4" H

HANGING WEIGHT : 8.8 lb

LAMPING

INPUT VOLTAGE : 120V **LUMENS** : 0 Rated

**BULB** : 2 x 60W Incandescent E26 Medium , 120W Total

BULB INCLUDED : (Not Included)