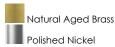

# **FINISHES OPTION**

## PRODUCT DESCRIPTION

Arched channels of metal finished in your choice of Natural Aged Brass or Polished Nickel, form this minimalistic approach to traditional lighting. Oatmeal fabric shades adorn the top of metal candle covers that give this collection a tailored look.