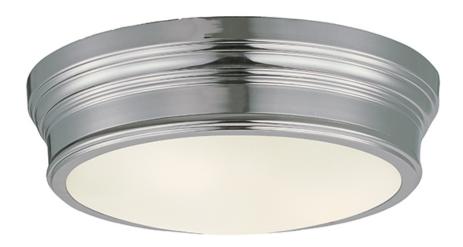

## PRODUCT DESCRIPTION

Arched channels of metal finished in your choice of Natural Aged Brass or Polished Nickel, form this minimalistic approach to traditional lighting. Oatmeal fabric shades adorn the top of metal candle covers that give this collection a tailored look.

## MATERIAL

Steel + Glass