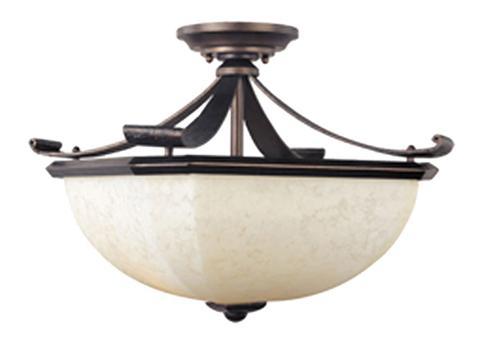

## **PRODUCT DESCRIPTION**

Tapered metal ribbons forged into a flowing form and finished in a heavy textured Rustic Burnished finish. The beveled soft square Frost Lichen shades enhance this bold and masculine look.

Rustic Burnished

GLASS Frost Lichen FL

MATERIAL Iron

RATINGS Dry Location