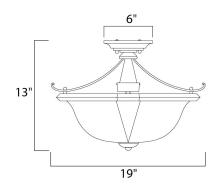

## MEASUREMENTS

DIMENSION CANOPY HANGING WEIGHT

## LAMPING

LUMENS BULB BULB INCLUDED DIMMABLE

: 19" W x 13" H : 6" W x 2.5" H x 6" L : 12.32 lb

INPUT VOLTAGE : 120V : 2,300 Rated : 2 x 60W Incandescent E26 Medium , 120W Total : (Not Included) : Yes COLOR\_TEMP :2700K