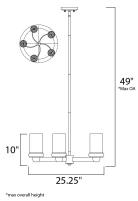

## **MEASUREMENTS**

BULB

DIMENSION : 25.25" W x 10" H MAX OAH HANGING WEIGHT

LAMPING

INPUT VOLTAGE : V LUMENS

: 2,250 Rated : 5 x 40W Xenon G9 , 200W Total

: 49" OAH

: 7.23 lb