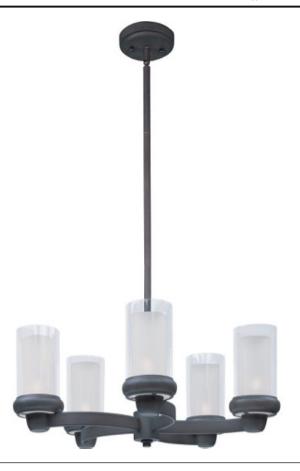

## **PRODUCT DESCRIPTION**

Bayview collection's curved metal frame finished in Bronze supports Frost glass within Clear glass cylinders. Each cylinder support is open on the bottom to allow light from the included xenon lamps to filter down as well as up into the room.