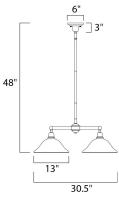

### MEASUREMENTS

DIMENSION MAX OAH CANOPY HANGING WEIGHT

## LAMPING

LUMENS BULB BULB INCLUDED DIMMABLE

: 30.5" L x 13" W x 9.5" H : 48" OAH : 6" W x 3.25" H x 6" L : 10.16 lb

INPUT VOLTAGE : 120V

- : 2,300 Rated : 2 x 60W Incandescent E26 Medium , 120W Total
- : (Not Included)