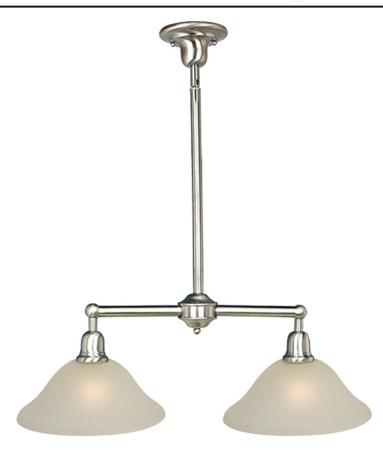

## **PRODUCT DESCRIPTION**

Beautifully crafted with round stems and offered in our Satin Nickel or Oil Rubbed Bronze finishes. Both available with Soft Vanilla glass.

## Satin Nickel

**FINISHES OPTION** 

GLASS Soft Vanilla SV

MATERIAL Steel + Glass

RATINGS cETLus Dry Location