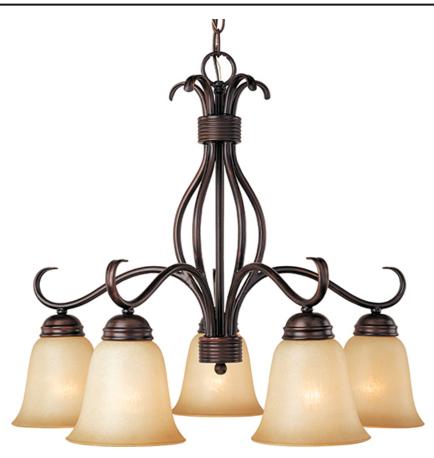

### PRODUCT DESCRIPTION

Contemporary collection with sweeping arms and clean lines. Offered in Ice glass and Satin Nickel finish or Wilshire glass and Oil Rubbed Bronze finish.

### **FINISHES OPTION**

Oil Rubbed Bronze Satin Nickel

## **GLASS**

Wilshire WS