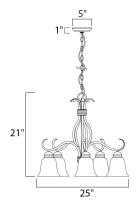

### **MEASUREMENTS**

DIMENSION : 25" L x 25" W x 21" H CANOPY : 5" W x 1" H x 5" L

: 9.26 lb HANGING WEIGHT