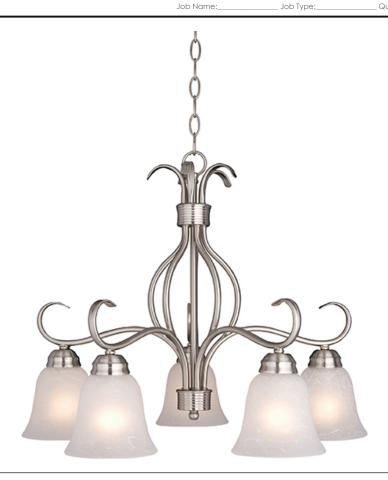

### **PRODUCT DESCRIPTION**

Contemporary collection with sweeping arms and clean lines. Offered in Ice glass and Satin Nickel finish or Wilshire glass and Oil Rubbed Bronze finish.

### **FINISHES OPTION**

Oil Rubbed Bronze Satin Nickel

## **GLASS**

Ice IC