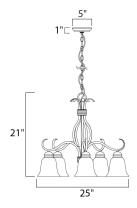

## **MEASUREMENTS**

DIMENSION : 25" L x 25" W x 21" H CANOPY : 5" W x 1" H x 5" L

: 9.26 lb HANGING WEIGHT