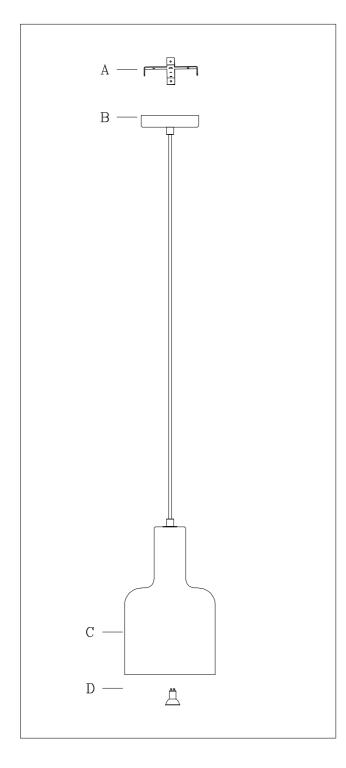

Locate all hardware & components before discarding packaging

Step.1: Remove mounting bracket(A) from fixture and install to electrical box.

Step.2: Wire fixture to wires in outlet box. Green wire is for Ground.

Step. 3: Carefully remove body from fixture. Adjust cable length to desired mounting height, and tighten strain relief screws to secure. Install body(C) to bracket(A) and tighten screws on the sides of the canopy(B) to secure. Screw in GU10(D).