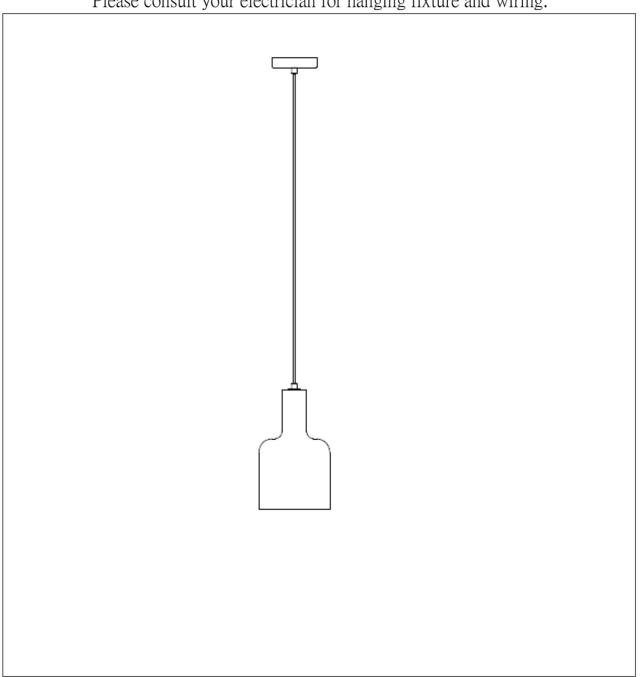

PRODUCT NAME: Crete 1-Light Pendant ITEM NUMBER: 12395GYPC

Please consult your electrician for hanging fixture and wiring.

Bulb(not included):5W GU10

IMPORTANT: Turn off the power at the main fuse or circuit breaker box before starting installation