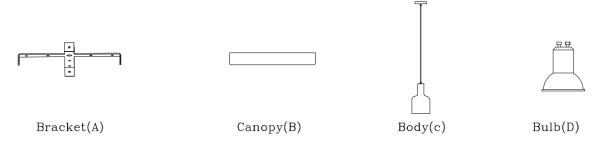

Locate all hardware & components before discarding packaging

Step.1: Remove mounting bracket(A) from fixture and install to electrical box.

Step.2: Wire fixture to wires in outlet box. Green wire is for Ground.

Step. 3: Carefully remove body from fixture. Adjust cable length to desired mounting height, and tighten strain relief screws to secure. Install body(C) to bracket(A) and tighten screws on the sides of the canopy(B) to secure. Screw in GU10(D).