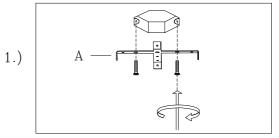

Locate all hardware & components before discarding packaging

Step.1: Remove mounting bracket(A) from fixture and install to electrical box.

Step.2: Wire fixture to wires in outlet box. Green wire is for Ground.