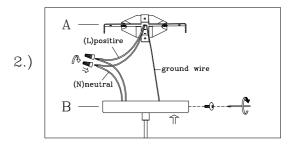

Locate all hardware & components before discarding packaging

Step.1: Remove mounting bracket(A) from fixture and install to electrical box.

Step.2: Wire fixture to wires in outlet box. Green wire is for Ground.