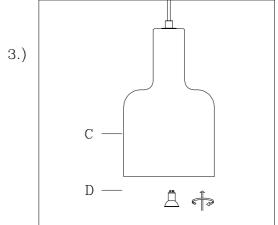

Step. 3: Carefully remove body from fixture. Adjust cable length to desired mounting height, and tighten strain relief screws to secure. Install body(C) to bracket(A) and tighten screws on the sides of the canopy(B) to secure. Screw in GU10(D).