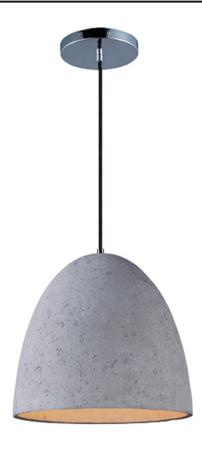

## **PRODUCT DESCRIPTION**

Pendants molded in natural Gray finish concrete cement provide a unique urban contemporary design element Metal Polished Chrome hardware contrasts beautifully with the black fabric covered wire. Powerful and efficient illumination is provided by included GU10, 3000K LED bulbs.

## MATERIAL

Concrete

#### **FINISHES OPTION**

Polished Chrome