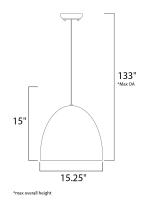

# **MEASUREMENTS**

DIMENSION : 15.25" L x 15.25" W x 15" H

MAX OAH : 133" OAH HANGING WEIGHT : 16.72 lb