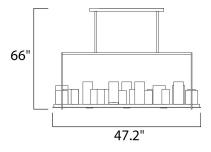

#### **MEASUREMENTS**

DIMENSION : 47.2" L x 12.2" W x 66" H

MAX OAH : 69" OAH HANGING WEIGHT : 45 lb