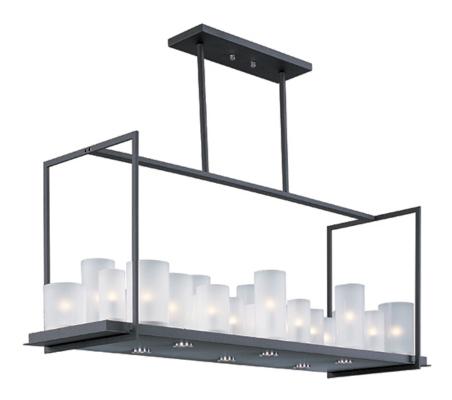

#### PRODUCT DESCRIPTION

Urban Nights is a chic collection In perfect sync with on-trend transitional styles. Each fixture fuses modern geometric forms with frosted glass cylinders, illuminated by Xenon bulbs to create a two-way light source. Underneath the frame, LED downlights provided the second source of light. Urban Nights is available in a linear or circular black metal base with luminous cylinders set at various heights for visual movement.