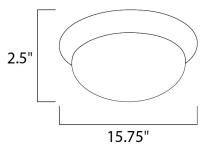

Quantity:\_

| Measurements:    |                                           |               |               |  |
|------------------|-------------------------------------------|---------------|---------------|--|
| <u>Height</u>    |                                           | Width         | Length        |  |
| 2.50''           |                                           | 15.75''       | 15.75''       |  |
| Hanging Weight   |                                           |               |               |  |
| 2.42 lb          |                                           |               |               |  |
|                  |                                           |               |               |  |
| Lamping:         |                                           |               |               |  |
| LED PCB LED      | 1,500 Rated Lumens 1,142 Delivered Lumens |               |               |  |
| 1.00 15W PCB LED | 3000 Color Temperature                    |               |               |  |
| 15 total watt    | 40,000 Rated Life 80+ CRI                 |               |               |  |
| Dimmable : No    |                                           |               |               |  |
|                  |                                           |               |               |  |
| Shipping:        |                                           |               |               |  |
| Carton Weight    | Carton Width                              | Carton Height | Carton Length |  |
| 4.09 lb          | 16.50''                                   | 3.50''        | 16.50''       |  |
| Master Pack Qty  | <u>UPC</u>                                | UPS           |               |  |
| 1.0000           | 783209112148                              | Yes           |               |  |