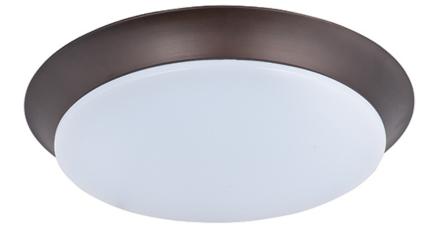

## **Finish:** Bronze BZ

Glass:

White WT

Material:

Steel

**Certification:** Dry Location

Additional:

PCB LED (Included)