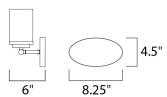

### **MEASUREMENTS**

DIMENSION : 12" W x 9" H x 6" Ext : 4.5" W x 8.25" H **BACK PLATE** 

HANGING WEIGHT : 2.1 lb