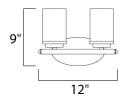

### **MEASUREMENTS**

DIMENSION : 12" W x 9" H x 6" Ext : 4.5" W x 8.25" H **BACK PLATE** 

HANGING WEIGHT : 2.1 lb