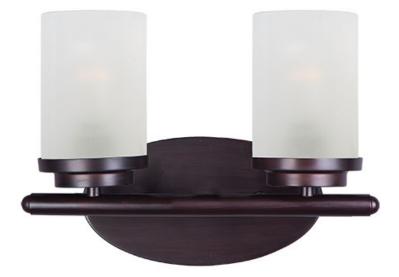

### PRODUCT DESCRIPTION

Minimalistic frames finished in your choice of Oil Rubbed Bronze or Polished Chrome support cylinders of Frost glass shades. A clean contemporary look at a very affordable price.

#### **FINISHES OPTION**

Oil Rubbed Bronze Polished Chrome Satin Nickel

### **GLASS**

Frosted FT