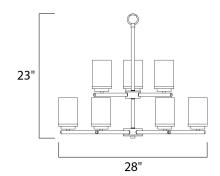

# **MEASUREMENTS**

DIMENSION : 28" L x 28" W x 23" H CANOPY : 5.12" W x 0.79" H x 5.12" L

HANGING WEIGHT : 13.27 lb