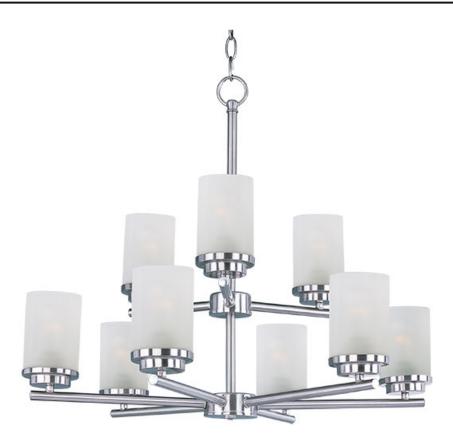

### PRODUCT DESCRIPTION

Minimalistic frames finished in your choice of Oil Rubbed Bronze or Polished Chrome support cylinders of Frost glass shades. A clean contemporary look at a very affordable price.

# **MEASUREMENTS**

DIMENSION : 28" L x 28" W x 23" H CANOPY : 5.12" W x 0.79" H x 5.12" L

HANGING WEIGHT : 13.27 lb

#### LAMPING

INPUT VOLTAGE : 120V

BULB : 9 x 60W Incandescent E26 Medium , 540W Total

BULB INCLUDED : (Not Included)

DIMMABLE : Yes

## GLASS

Frosted FT

#### MATERIAL

Steel, Glass