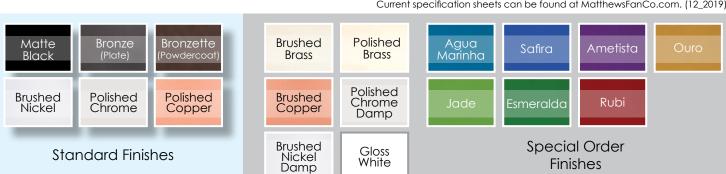

#### NAMING CONVENTION **BP-XX** (Model+Finish+Fan Blade) Black — BK Bronze — BZ – BZZT Bronzette Brushed Nickel — BN -CRPolished Chrome Polished Copper -CP Brushed Brass - BRBR — РВ Polished Brass - BRCP Brushed Copper Polished Chrome Damp - CRDAMP Brushed Nickel Damp - BNDAMP Gloss White — WH Agua Marinha — LTBLUE Safira — BLUE - LTPURPLE Ametista Ouro - GOLD Jade – LTGREEN Esmeralda — GREEN - RED Rubi