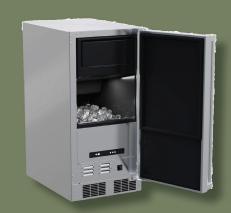

# **MAIN FEATURES**

- Produces 3/4" clear ice cubes
- · Produces up to 39 pounds of clear ice per day
- · Stores up to 23 pounds of clear ice
- · Ice scoop included with dedicated holder
- · Door ajar and cleaning alerts
- · Arctic white LED theater-style lighting
- · Elegant midnight black interior
- · Reversible door allows for right or left swing
- · Designed for outdoor use