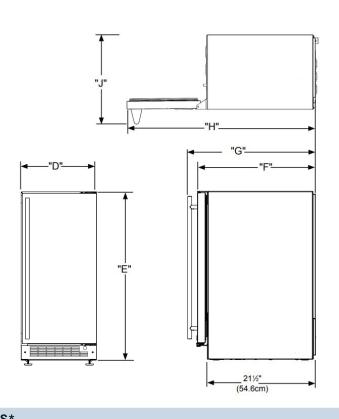

# **DIMENSIONAL DRAWINGS**

| ROUGH IN DIMENSIONS* |                      |         |  |  |
|----------------------|----------------------|---------|--|--|
| "A"                  | "B"                  | "C"     |  |  |
| 15"                  | 34" to 35"           | 24"     |  |  |
| (38.1 cm)            | (86.4 cm to 88.9 cm) | (61 cm) |  |  |

| CABINET DIMENSIONS"                                           |          |  |  |  |  |  |
|---------------------------------------------------------------|----------|--|--|--|--|--|
| "D" "E" "F" "G" "H" "J                                        | J"       |  |  |  |  |  |
| 14-7/8" 33-3/4" to 34-3/4" 23-5/8" 26-1/8" 37-3/8" 16         | 6-5/8"   |  |  |  |  |  |
| (37.8 cm) (85.7 cm to 88.3 cm) (60 cm) (66.3 cm) (94.9 cm) (4 | 42.2 cm) |  |  |  |  |  |

<sup>\*</sup>Stainless steel model dimensions only. For panel-ready models, see the owner's guide online at marvelrefrigeration.com.