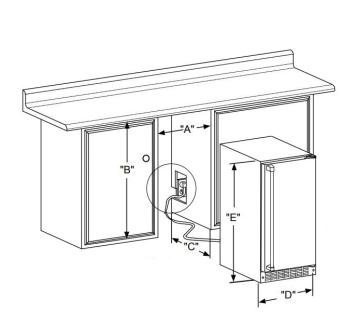

# **DIMENSIONAL DRAWINGS**

| ROUGH IN DIMENSIONS* |                      |         |  |  |
|----------------------|----------------------|---------|--|--|
| "A"                  | "B"                  | "C"     |  |  |
| 15"                  | 34" to 35"           | 24"     |  |  |
| (38.1 cm)            | (86.4 cm to 88.9 cm) | (61 cm) |  |  |

| CABINET DIMENSIONS"                                           |          |  |  |  |  |  |
|---------------------------------------------------------------|----------|--|--|--|--|--|
| "D" "E" "F" "G" "H" "J                                        | J"       |  |  |  |  |  |
| 14-7/8" 33-3/4" to 34-3/4" 23-5/8" 26-1/8" 37-3/8" 16         | 6-5/8"   |  |  |  |  |  |
| (37.8 cm) (85.7 cm to 88.3 cm) (60 cm) (66.3 cm) (94.9 cm) (4 | 42.2 cm) |  |  |  |  |  |

<sup>\*</sup>Stainless steel model dimensions only. For panel-ready models, see the owner's guide online at marvelrefrigeration.com.