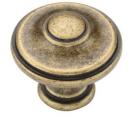

## MB4408 DOMED ROUND KNOB

MB4408 Domed Round Knob in Distressed Brass (DBS)  $11/\!\!\!/_8$   $\ddot{}$  Diameter

MATERIAL Zinc Alloy

AVAILABLE FINISHES

Distressed Brass (DBS) Distressed Pewter (DPW)

Lacquered Bronze (LBN)

**Distressed Brass (DBS)** - Distressed Brass offers a classic, aged take on the popular brass finish.

| Finish               | Code           | Projection         | Diameter           |
|----------------------|----------------|--------------------|--------------------|
|                      | MB4408-030-DBS | 1"                 | 1 1⁄8"             |
| Distressed<br>Brass  | MB4408-035-DBS | 1 1⁄8"             | 1 <sup>3</sup> ⁄8" |
|                      | MB4408-030-DPW | 1"                 | 1 1⁄8"             |
| Distressed<br>Pewter | MB4408-035-DPW | 1 1⁄8"             | 1 <sup>3</sup> ⁄8" |
|                      | MB4408-030-LBN | 1"                 | 1 1⁄8"             |
| Lacquered<br>Bronze  | MB4408-035-LBN | 1 <sup>1</sup> ⁄8" | 1 <sup>3</sup> ⁄8" |