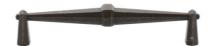

## MB5231 TERRE PULL

MB5231 Terre Pull in ()

MATERIAL Zinc Alloy

AVAILABLE FINISHES

**Lacquered Bronze (LBN)** - Our Lacquered Bronze finish has dark, brownish tones which are sealed with a matt lacquer to ensure durability.