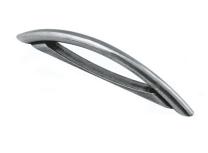

## MF5522 BOW PULL

MF5522 Bow Pull in () 5 1/16" screw centers

Pewter

**AVAILABLE FINISHES** 

English Pewter (FEP)

English Pewter (FEP) - Our genuine (lead-free) pewter is an ideal material for the home, with a distinctive warm and tactile feel. Authentic pewter has natural anti-corrosion properties, not to be confused with coated or plated pewter products. As a living finish, genuine pewter will over time take on a natural patina. The original finish can be restored with an application of a non-abrasive silver polish.