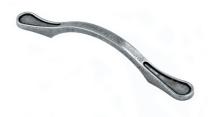

## **MF5512 PULL HANDLE**

MF5512 Pull Handle in () 5 1/16" screw centers

Pewter

| Finish         | Code           | Length | Screw Center | Projection |
|----------------|----------------|--------|--------------|------------|
| ~              | MF5512-128-FEP | 8 ½"   | 5 1/16"      | 1 1/4"     |
| English Pewter |                |        |              |            |