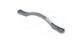

## **MF5512 PULL HANDLE**

MF5512 Pull Handle in () 5 1/16" screw centers

Pewter

| Finish         | Code           | Length | Screw Center | Projection |
|----------------|----------------|--------|--------------|------------|
| ~              | MF5512-128-FEP | 8 ½"   | 5 1/16"      | 1 1/4"     |
| English Pewter |                |        |              |            |