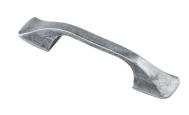

## **MF5520 PULL HANDLE**

MF5520 Pull Handle in () 96mm screw centers

MATERIAL Pewter

AVAILABLE FINISHES

English Pewter (FEP)

**English Pewter (FEP)** - Our genuine (lead-free) pewter is an ideal material for the home, with a distinctive warm and tactile feel. Authentic pewter has natural anti-corrosion properties, not to be confused with coated or plated pewter products. As a living finish, genuine pewter will over time take on a natural patina. The original finish can be restored with an application of a non-abrasive silver polish.

| Finish         | Code           | Length             | Screw Center | Projection |
|----------------|----------------|--------------------|--------------|------------|
| ~              | MF5520-096-FEP | 5 <sup>3</sup> ⁄8" | 3 3/4"       | 1"         |
|                | MF5520-128-FEP | 6 <sup>5</sup> ⁄8" | 5 1/16"      | 1"         |
| English Pewter |                |                    |              |            |