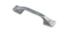

## **MF5520 PULL HANDLE**

MF5520 Pull Handle in () 96mm screw centers

MATERIAL Pewter

AVAILABLE FINISHES

English Pewter (FEP)

**English Pewter (FEP)** - Our genuine (lead-free) pewter is an ideal material for the home, with a distinctive warm and tactile feel. Authentic pewter has natural anti-corrosion properties, not to be confused with coated or plated pewter products. As a living finish, genuine pewter will over time take on a natural patina. The original finish can be restored with an application of a non-abrasive silver polish.

| Finish         | Code           | Length             | Screw Center | Projection |
|----------------|----------------|--------------------|--------------|------------|
| ~              | MF5520-096-FEP | 5 <sup>3</sup> ⁄8" | 3 3/4"       | 1"         |
|                | MF5520-128-FEP | 6 <sup>5</sup> ⁄8" | 5 1/16"      | 1"         |
| English Pewter |                |                    |              |            |