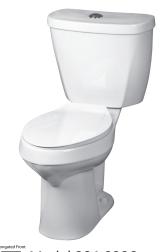

### Summit™ Dual Flush

Elongated Front, SmartHeight™, Vitreous China, Two-Piece Toilet

Model 384-3386
Toilet seat not included