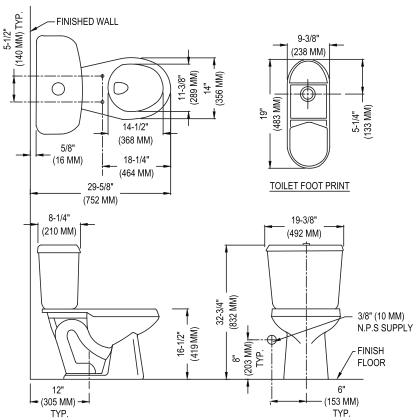

| Specification        | Description                 | Specification   | Description                                                       |
|----------------------|-----------------------------|-----------------|-------------------------------------------------------------------|
| Material             | Vitreous china              | Trap Diameter   | 2"                                                                |
| Water Pressure Range | 20 to 80 PSI                | Trap Seal       | 2-3/8"                                                            |
| Flush System         | Dual flush w/3" flush tower | Rough-in        | 12"                                                               |
| Water Usage          | 1.1 / 1.6 gpf               | Shipping Weight | Model 384 - 54 lbs.                                               |
| Water Surface Area   | 9" X 10"                    |                 | Model 3386 - 38 lbs.<br>Model 4384CTK - 98 lbs.                   |
| MaP Rating           | 800 grams                   | Warranty        | Vitreous china - Limited Lifetime<br>Tank trim - Limited One Year |

#### **Technical Information**

See our complete line of acrylic and vitreous china bathroom fixtures, plastic tank trim and plumbing products.

These dimensions are nominal and subject to change without notice.