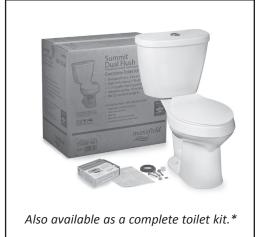

## Components \_\_\_\_\_

| Model #  | Description                                                                                                                                                                 | Codes/Standards                                                                                                                                                                                                                                                                                                                                                                                                                                                                                                                                                                                                                                                                                                                                                                                                                                                                                                                                                                                                                                                                                                                                                                                                                                                                                                                                                                                                                                                                                                                                                                                                                                                                                                                                                                                                                                                                                                                                                                                                                                                                                                                |  |
|----------|-----------------------------------------------------------------------------------------------------------------------------------------------------------------------------|--------------------------------------------------------------------------------------------------------------------------------------------------------------------------------------------------------------------------------------------------------------------------------------------------------------------------------------------------------------------------------------------------------------------------------------------------------------------------------------------------------------------------------------------------------------------------------------------------------------------------------------------------------------------------------------------------------------------------------------------------------------------------------------------------------------------------------------------------------------------------------------------------------------------------------------------------------------------------------------------------------------------------------------------------------------------------------------------------------------------------------------------------------------------------------------------------------------------------------------------------------------------------------------------------------------------------------------------------------------------------------------------------------------------------------------------------------------------------------------------------------------------------------------------------------------------------------------------------------------------------------------------------------------------------------------------------------------------------------------------------------------------------------------------------------------------------------------------------------------------------------------------------------------------------------------------------------------------------------------------------------------------------------------------------------------------------------------------------------------------------------|--|
| 384-3386 | Elongated front, SmartHeight™ two-piece dual flush toilet. Less toilet seat and supply. Specify color.                                                                      |                                                                                                                                                                                                                                                                                                                                                                                                                                                                                                                                                                                                                                                                                                                                                                                                                                                                                                                                                                                                                                                                                                                                                                                                                                                                                                                                                                                                                                                                                                                                                                                                                                                                                                                                                                                                                                                                                                                                                                                                                                                                                                                                |  |
| 384      | Elongated front, SmartHeight™ toilet bowl only. Less toilet seat. Specify color.                                                                                            | HIGH EFFICIENCY TOILET                                                                                                                                                                                                                                                                                                                                                                                                                                                                                                                                                                                                                                                                                                                                                                                                                                                                                                                                                                                                                                                                                                                                                                                                                                                                                                                                                                                                                                                                                                                                                                                                                                                                                                                                                                                                                                                                                                                                                                                                                                                                                                         |  |
| 3386     | Tank and cover only with chrome push button actuator. Less supply. Specify color.                                                                                           | HET END FOR THE PROPERTY OF TH |  |
| *4384CTK | Elongated front, SmartHeight™ dual flush complete toilet kit. Includes slow close toilet seat, tank and bowl, flange bolts, wax ring with polyethylene flange instructions. | C V W                                                                                                                                                                                                                                                                                                                                                                                                                                                                                                                                                                                                                                                                                                                                                                                                                                                                                                                                                                                                                                                                                                                                                                                                                                                                                                                                                                                                                                                                                                                                                                                                                                                                                                                                                                                                                                                                                                                                                                                                                                                                                                                          |  |