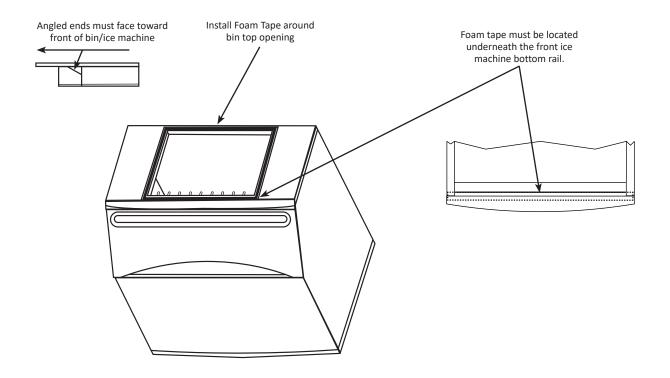

These instructions are used for installing the following:

- 22" ice machines on 30" B, K or D model bins
- 22" ice machines on 48" B, K or D model bins
- 30" ice machines on 48" B, K or D model bins
- 1. Remove protective coating from support rail and bin adapter prior to assembly.
- 2. Refer to drawing and place support in position. Angled flange of support must face the front of the bin. Apply foam tape on top of the support.

- 3. Place bin adapter on bin No fasteners are required.
- 4. Apply foam tape from the kit around bin top opening.
  - Foam tape applied to the front of the bin opening must be located under the ice machine bottom rail.
  - B. Apply foam tape around the sides and rear of the bin top opening.
- Place bin in final position and adjust legs to level bin in all directions.
- 6. Refer to Ice Machine Installation Manual for ice machine installation. Clean and sanitize the ice machine and bin when installation is complete.