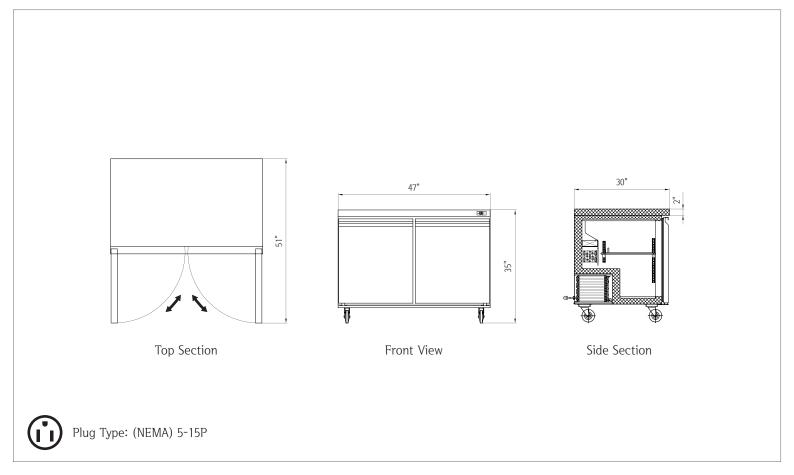

# 2 Door Under Counter Freezer • NP2F-48UC

| Capacity                                      |                 |  |
|-----------------------------------------------|-----------------|--|
| Capacity                                      | 12 cu. ft.      |  |
|                                               |                 |  |
| Dimensions                                    |                 |  |
| Internal Cabinet Width                        | 43 in           |  |
| Internal Cabinet Depth                        | 23 in           |  |
| Internal Cabinet Height                       | 24 in           |  |
| External Width                                | 47 in           |  |
| External Depth                                | 30 in           |  |
| External Height                               | 35 in           |  |
| Shipping Dimensions (W $\times$ D $\times$ H) | 50 x 32 x 39 in |  |
|                                               |                 |  |
| Weight                                        |                 |  |
| Gross Weight                                  | 311 lbs.        |  |
|                                               |                 |  |