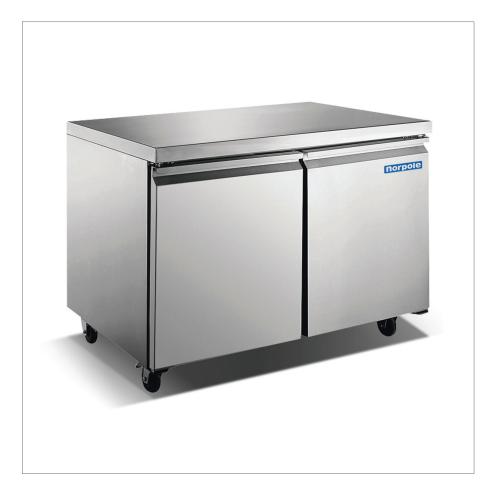

## 2 Door Under Counter Freezer • NP2F-48UC

#### **Standard Features**

- Stainless steel interior and exterior
- Rounded corner design for easy cleanup
- Self closing hinged doors with
  90 degree stay open feature
- Programmable electronic control system
- Adjustable, heavy duty PVC coated shelves
- Heavy-duty castor wheels