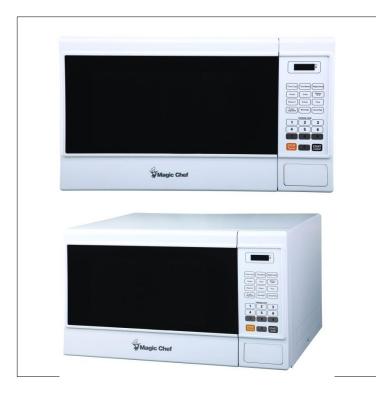

## 1.3 cu. ft. Countertop Microwave Oven - MCM1310W

## **Features**

- Easy-touch electronic controls with digital display
- Preprogrammed cooking modes for commonly microwaved foods
- Auto defrost modes for meat, poultry and fish
- Simple push-button door release for easy access
- Customize cooking to perfection with the choice of 11 power levels
- Rotating glass turntable for even heat distribution
- Multitask with ease using the kitchen timer