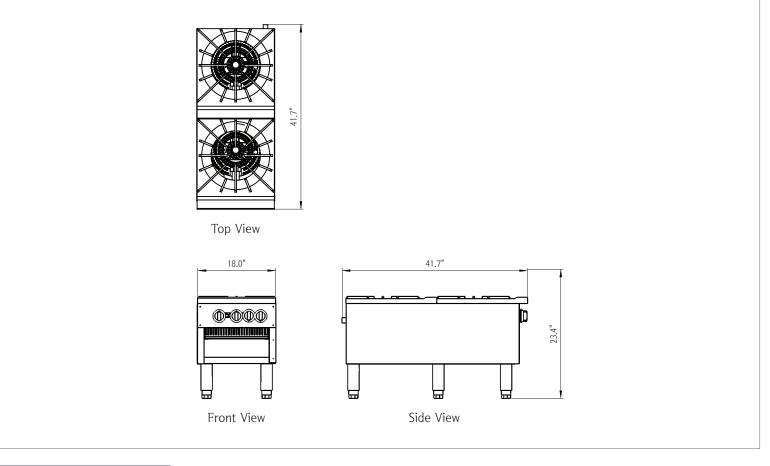

## 

| Model                            |             | MCCSR2A               | Propane Conversion    |
|----------------------------------|-------------|-----------------------|-----------------------|
| Gas Output                       | BTU         | 170,000               | 104,000               |
|                                  | (kWh)       | 46.9                  | 29.3                  |
| Number of Burners                |             | 2 x 3-Ring            | 2 x 3-Ring            |
| Shipping Weight (Lbs)            |             | 264.6                 | 264.6                 |
| Manifold                         | Natural Gas | 4" W.C.               | -                     |
| Pressure                         | Propane Gas | -                     | 10" W.C.              |
| Manifold Size                    |             | 3/4"                  | 3/4"                  |
| Burner Orifice Size              |             | 30/3.20mm             | 52/1.60mm             |
| Dimensions<br>(W x D x H)        |             | 18.0" x 41.7" x 23.4" | 18.0" x 41.7" x 23.4" |
| Crated Dimensions<br>(W x D x H) |             | 22.8" x 50.0" x 24.4" | 22.8" x 50.0" x 24.4" |