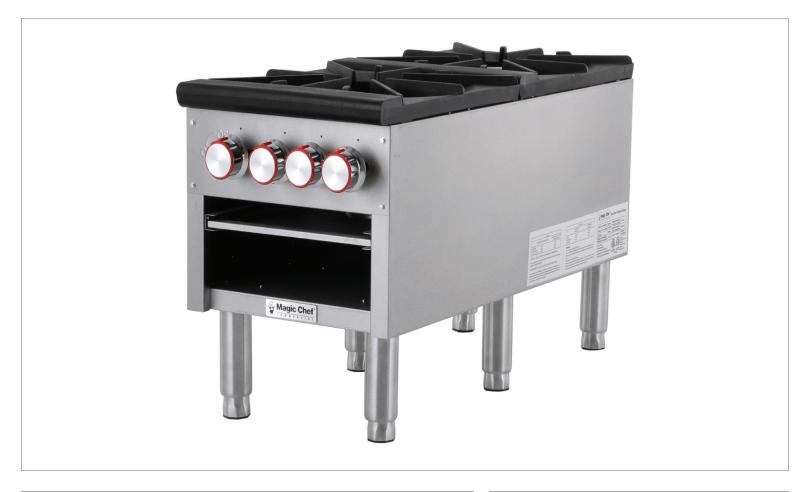

### **Standard Features**

- 170,000/104,000 BTU output
- Heavy duty 20.9" x 17.9" x 2.4" cast iron grates
- Full sized grease tray ٠
- Bullnose edge ٠
- Heavy Duty Chrome Plated comfort grip knobs ٠
- Propane gas conversion kit included ٠

#### **Exterior Features**

- Stainless steel body and legs
- ♦ 6" Adjustable legs