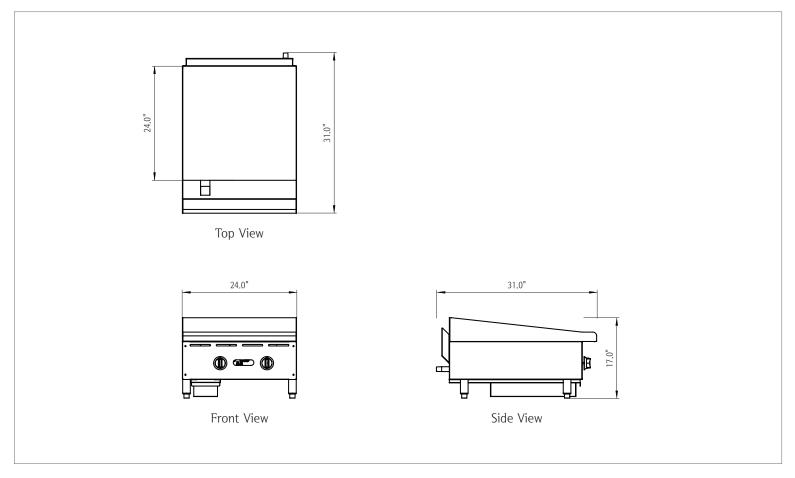

# 24-Inch Manual Griddle • MCCMG24A

| Model                            |             | MCCMG24A              | Propane Conversion    |
|----------------------------------|-------------|-----------------------|-----------------------|
| Gas Output                       | BTU         | 68,000                | 60,000                |
|                                  | (kWh)       | 19.9                  | 17.6                  |
| Number of Burners                |             | 2                     | 2                     |
| Shipping Weight (Lbs)            |             | 264.6                 | 264.6                 |
| Manifold                         | Natural Gas | 4" W.C.               | -                     |
| Pressure                         | Propane Gas | -                     | 10" W.C.              |
| Manifold Size                    |             | 3/4"                  | 3/4"                  |
| Burner Orifice Size              |             | 35/2.80mm             | 52/1.60mm             |
| Cooking Area (Sq. In.)           |             | 571.2                 | 571.2                 |
| Dimensions<br>(W x D x H)        |             | 24.0" x 31.0" x 17.0" | 24.0" x 31.0" x 17.0" |
| Crated Dimensions<br>(W x D x H) |             | 37.0" x 29.1" x 20.5" | 37.0" x 29.1" x 20.5" |