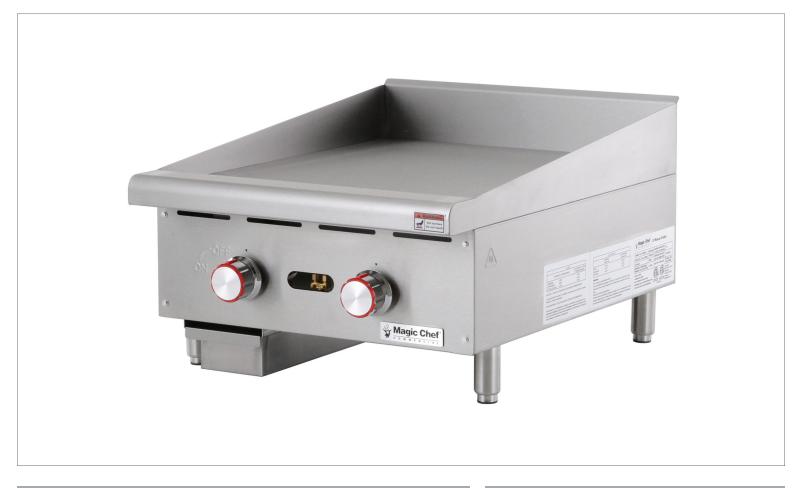

# 24-Inch Manual Griddle MCCMG24A

#### Standard Features

- 68,000/60,000 BTU output
- 24.0" W x 24.0" D x 1" thick griddle plate ٠
- Stainless Steel U-Shaped Burner ٠
- Bullnose edge ٠
- Easy to clean grease trap ٠
- Heavy Duty Chrome Plated comfort grip knobs
- Propane gas conversion kit included ٠

#### **Exterior Features**

- Stainless steel body and legs
- 6" Adjustable legs