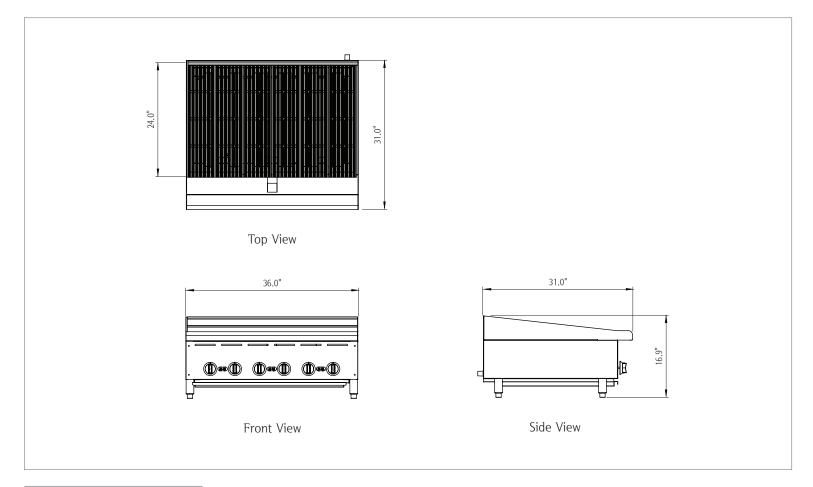

# 36-Inch Gas Charbroiler • MCCCB36A

| Model                            |             | MCCCB36               | Propane Conversion    |
|----------------------------------|-------------|-----------------------|-----------------------|
| Gas Output                       | BTU         | 120,000               | 120,000               |
|                                  | (kWh)       | 35.1                  | 35.1                  |
| Number of Burners                |             | 6                     | 6                     |
| Shipping Weight (Lbs)            |             | 308.6                 | 308.6                 |
| Manifold                         | Natural Gas | 4" W.C.               | -                     |
| Pressure                         | Propane Gas | -                     | 10" W.C.              |
| Manifold Size                    |             | 3/4"                  | 3/4"                  |
| Burner Orifice Size              |             | 44/2.18mm             | 54/1.38mm             |
| Cooking Area (Sq. In.)           |             | 816.5                 | 816.5                 |
| Dimensions<br>(W x D x H)        |             | 36.0" x 31.0" x 17.0" | 36.0" x 31.0" x 17.0" |
| Crated Dimensions<br>(W x D x H) |             | 40.9" x 35.4" x 19.7" | 40.9" x 35.4" x 19.7" |