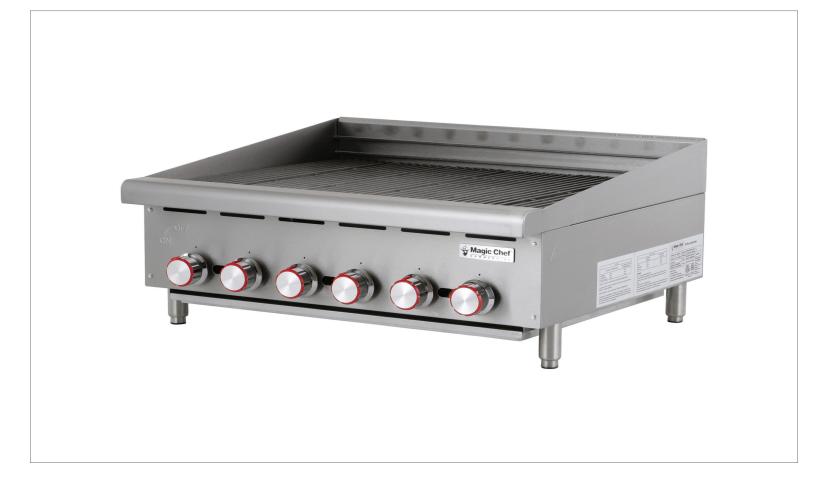

## 36-Inch Gas Charbroiler • MCCCB36A

#### **Standard Features**

- 120,000 BTU output
- Easy to clean grease trap
- 6 heavy duty cast iron 5.6"W x 24.3"D x 0.83"H grill grates
- Cast iron burners with built-in deflectors
- Bullnose edge
- Adjustable Incline Grate, reversible for increased versatility
- Heavy Duty Chrome Plated comfort grip knobs
- Propane gas conversion kit included

#### **Exterior Features**

- Stainless steel body and legs
- 6" Adjustable legs