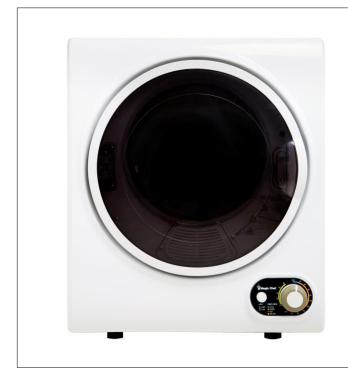

## 1.5 cu. ft. Compact Dryer - MCSDRY15W

## **Features**

- Compact design dries up to 5.5 lbs. of clothes
- Select from a high and low heat setting to address a wide range of fabrics
- Dryer can be placed on your countertop or wall-mounted to save space
- See-through window lets you monitor clothes as they dry
- Four timer settings offer versatile drying options
- Uses a standard 110 volt outlet, eliminating the need for special wiring