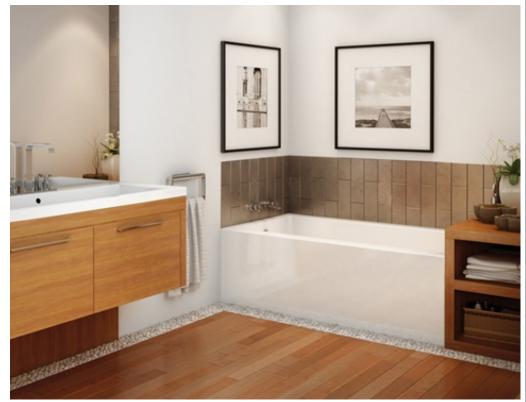

# Rubix 6632

#### MODEL NUMBER 105735

DIMENSIONS: 66" x 32" x 18" Acrylic

| Project :                   | CERTIFICATIONS                                                          |
|-----------------------------|-------------------------------------------------------------------------|
| Contractor :                | Maax products adhere to one or more of<br>the following certifications: |
| MAAX Representative : Tel : |                                                                         |
| Date :                      |                                                                         |

#### STANDARD FEATURES

- Narrow end decks, long bathing well and smooth bottom
- Cubic design
- Integrated flat apron and tiling flange (single)
- Right or left drain
- Alcove installation