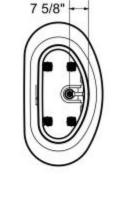

#### **Drain location:**

Center

8"

(IIIII) Recommended faucet area 1 section of 14 1/2" (L) x 2 7/8" (W). Depth recommended for straight pipes 8".

All dimensions are approximate. Structure measurements must be verified against the unit to ensure proper fit.