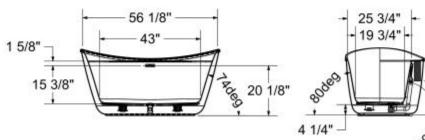

### **Bathing Well**

56 1/2 ln. x 26 ln. (1435 mm x 660 mm)

#### **Deep Sump Height**

18.375 In. - 467 mm