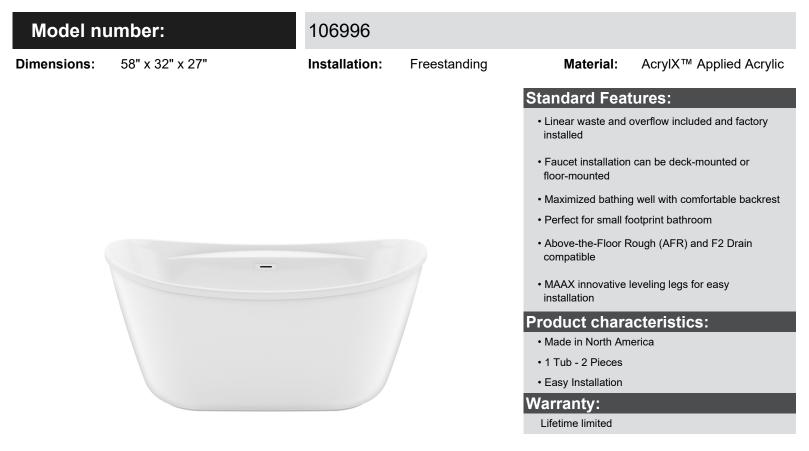

## 106996

**Dimensions:** 58" x 32" x 27"

Installation: Freestanding

Material: AcrylX<sup>™</sup> Applied Acrylic

#### Dimensions

58 x 32 x 27 ln. (1473 x 813 x 685 mm)

#### Water Capacity

58 gallons - 220 liters

#### Weight

120 lbs - 55 kg