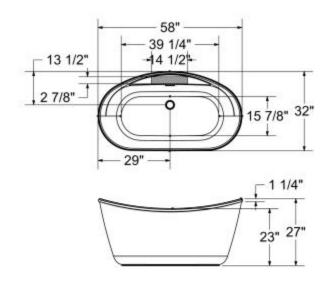

#### Dimensions

58 x 32 x 27 ln. (1473 x 813 x 685 mm)

### **Bathing Well**

56 1/2 ln. x 26 ln. (1435 mm x 660 mm)

#### **Deep Sump Height**

18.375 In. - 467 mm