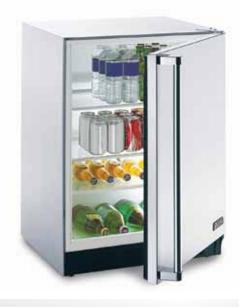

# 24" OUTDOOR REFRIGERATOR / CONVERTIBLE BEVERAGE DISPENSER

#### Model No. L24BF

UL listed for outdoor use

Stainless steel interior and exterior

Left or right hinged door with lock

Interior light

1 Year Warranty

Qualifies for Rebate

## Converts to Kegerator