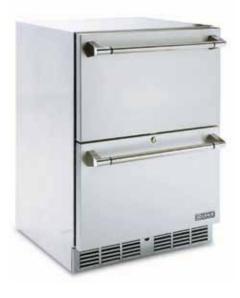

# 24" OUTDOOR TWO DRAWER REFRIGERATOR

#### Model No. L24DWR

UL listed for outdoor use

Stainless steel interior and exterior

Drawer locks

Interior light

1 Year Warranty

Qualifies for Rebate