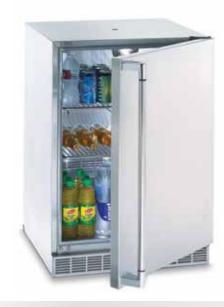

#### 24" OUTDOOR REFRIGERATOR

#### Model No. L24REF

UL listed for outdoor use

Seamless stainless steel exterior

Right hinged door only

Interior light

1 Year Warranty

Qualifies for Rebate