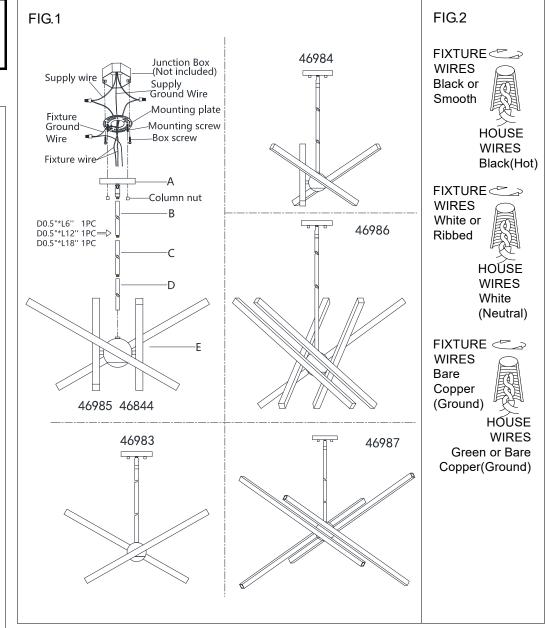

## ASSEMBLING & INSTALLATION INSTRUCTIONS

The drawing shown may not exactly match the product enclosed. However, the installation instructions do apply to this product.

46983 46984 46985 46844 46986 46987

## **ASSEMBLING THE FIXTURE (Fig.1)**

- 1. Shut off the power at the circuit breaker box. Remove old fixture and all hardware from Junction Box.
- 2. Carefully unpack your new fixture and lay out all the parts on a clear area. Take care not to lose any small parts necessary for installation.
- 3. Determine the desired hanging height. Slide the electrical wires through the tubes(D)/(C)/(B) and canopy(A).
- 4. Raise the tube(D)/(C)/(B) and canopy(A) to the pipe thread in order, then by turning it clockwise until tight.
- 5. Thread the two mounting screws into the pre-drilled holes in the Mounting plate spaced the same distance apart as the holes in the canopy (A). Attach the Mounting plate to the Junction Box with the two Junction Box screws as shown. The side of the Mounting plate marked "GND" must face to out.
- 6. While holding the fixture lamp towards the ceiling, connect the electrical wires as Shown in Fig.2, making sure that all wire nuts are secured. You may have to wrap the connections with electrical tape. If your outlet has a ground wire (green or bare copper), connect the fixture ground wire to it. Otherwise connect fixture's ground wire directly to the Mounting plate with the green screw provided. After wires are connected, tuck them carefully inside the Junction Box.
- 7. Raise the canopy (A) on to the Junction box, aligning screws on mounting plate with mounting holes in canopy and lock it securely with the column nuts.
- 8. WARNING: RETURN THE ARMS TO THE SUITABLE POSITION, BUT DOES NOT A CONTINUOUS ROTATION OF AN ENTIRE ARM!
- 9. Install the light bulbs(Not included) in accordance with the fixture specifications. **NOTE: DO NOT EXCEED THE SPECIFIED WATTAGE!**