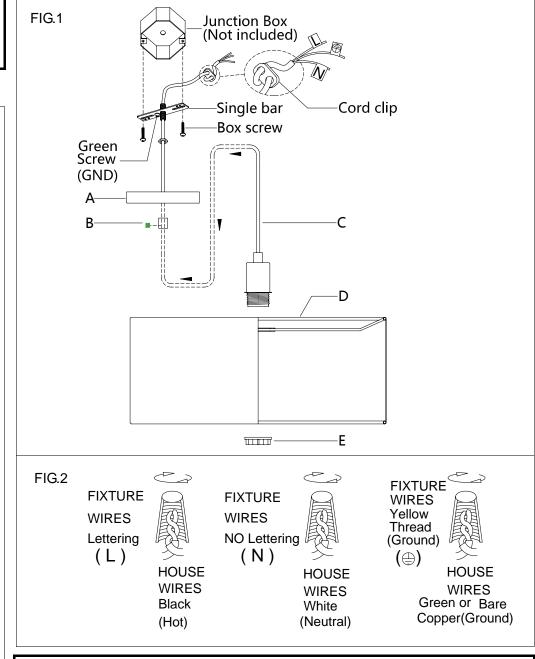

## **ASSEMBLING THE FIXTURE (Fig.1)**

- 1. Shut off the power at the circuit breaker box. Remove old fixture and all hardware from Junction Box.
- 2. Carefully unpack your new fixture and lay out all the parts on a clear area. Be care not to lose any small parts necessary for installation.
- 3. While holding the lamp body(C) towards the ceiling, attach the single bar to the Junction Box with the two junction box screws as shown. The side of the single bar marked "GND" must face out. The junction box is not included.
- 4. By measuring, determine correct cord length needed for proper hanging height. NOTE: slide wire clip to the proper position, then you may properly cut the cord is a too long part.
- 5. Connect the electrical cord as Shown in Fig.2, making sure that all wire nuts are secured. You may have to wrap the connections with electrical tape. If your outlet has a ground wire (green or bare copper), connect the fixture ground wire to it. Otherwise connect fixture's ground wire directly to the Mounting plate with the green screw provided. After wires are connected, tuck them carefully inside the Junction Box.
- 6. Install the canopy(A) onto the junction box, the pipe thread protrude from the hole in the canopy and lock it securely with the column nut(B), then lock the cord securely with the plastic screw. Raise the shade(D) onto the lamp holder, lock it securely with the check ring(E). NOTE: THE SHADE(D) OF THE PRODUCT MAY VARY.
- 7. Install the light bulb(not included) in accordance with the fixture's specifications. NOTE: DO NOT EXCEED THE SPECIFIED WATTAGE!

Your installation is now complete. Return power to the junction box and test the fixture.

Thank you for purchasing a **LIVEX** product.

Need assistance with parts or assembly? Please call customer service at: **800-761-8056**Or visit us online at: WWW.LIVEXLIGHTING.COM