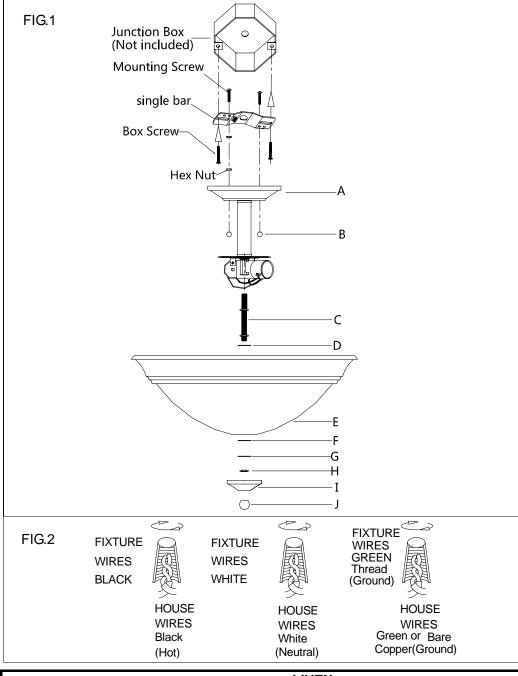

## **MOUNTING THE FIXTURE (Fig.1)**

- 1. Shut off the power at the circuit breaker box. Remove old fixture and all hardware from Junction Box.
- Carefully unpack your new fixture and lay out all the parts on a clear area. Take care not to lose any small parts necessary for installation.
- 3. Attach the mounting screw part way into the side hole of the single bar, then lock it securely with hex nut until becoming.
- 4. Attach the single bar to the Junction Box with the two Box screws as shown. The side of the single bar marked "GND" must face out. The junction box is not included.
- 5. While holding the lamp(A) towards the ceiling, connect the electrical wires as Shown in Fig.2, making sure that all wire nuts are secured. You may have to wrap the connections with electrical tape. If your outlet has a ground wire (green or bare copper), connect the fixture ground wire to it. Otherwise connect fixture's ground wire directly to the Mounting strap with the green screw provided. After wires are connected, tuck them carefully inside the Junction Box.
- 6. Attach the lamp(A) onto the junction box, aligning screws on single bar with mounting holes in canopy and lock it securely with the ball nuts (B). Raise the pipe thread(C) into the bottom coupling of the lamp(A), screw it with the hex nut until tight. Raise the steel shim(D)/glass(E)/plastic shim(F) and steel shim(G) onto the end of pipe thread, lock them securely with the hex nut(H). Raise the cover(I) to the bottom of glass and lock it securely with the finial(J).
- 7. Install the light bulbs(not included) in accordance with the fixture's specifications. NOTE: DO NOT EXCEED THE SPECIFIED WATTAGE!