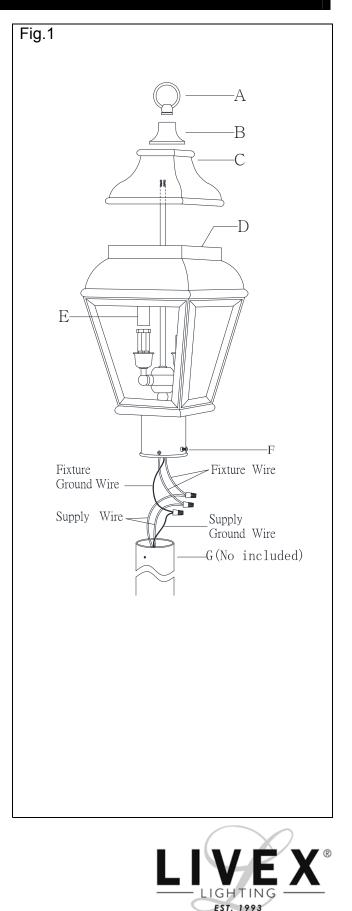

## ASSEMBLING THE FIXTURE (Fig.1).

- 1. Carefully unpack new fixture and lay all the parts on a clear surface. Take care not to lose any small parts necessary for installation.
- 2. NOTE: Discharge of the loop(A), cover(B) and (C).
- 3. Attach the candle sleeve(E) over the lamp holder.
- 4. Install the light bulbs (No Included) in accordance with the fixture's specifications. **DO NOT EXCEED THE MAXIMUM WATTAGE RATING!**
- 5. Raise the cover(C) and (B) to top of lamp body(D), aligning the top center hole with the pipe screw, then lock it securely with the loop(A).
- 6. Attach the assembly lamp body onto the post (**no included**) and lock it securely with the screw (F).