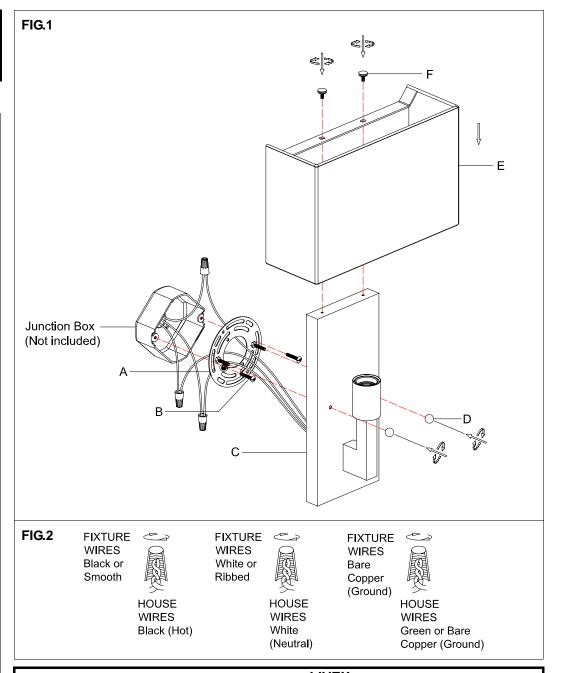

## ASSEMBLING THE FIXTURE (Fig.1).

- Shut off the power at the circuit breaker and remove old fixture from ceiling, including the old single bar.
- 2. Carefully unpack new fixture and lay all the parts on a clear surface.
- 3. Attach the mounting plate (A) to the junction box using screws (B). The side of the mounting plate marked "GND" must face out.

The junction box is not included.

- 4. Mount the fixture body (C) by aligning mounting holes in fixture back plate with mounting screws and ball nuts (D) onto mounting screws.
- 5. Attach the shade (E) onto the lamp body (C), and then lock it securely with the check screws (F).
- Install the light bulb (Not included) in accordance with the fixture specifications. NOTE: DO NOT EXCEED THE SPECIFIED WATTAGE!

## **CONNECTING THE WIRES (Fig.2)**

- 1. Take the black wire from the junction box and the black wire from the fixture and twist bare ends together. Twist wire connector onto end of wire until snug.
- 2. Repeat same process with white junction box wire and white wire of fixture wire. NOTE: Twist wires together in the same direction you twist the wire connector onto wires.
- 3. If your junction box has a grounding wire (green or bare copper), attach this wire and the bare copper wire from the fixture together as **step 1**. If junction box has no ground wire, attach the bare copper fixture wire to the green ground screw on the mounting plate.
- 4. Tuck these wire connections neatly into the wall outlet box and then raise the fixture back plat all the way to the wall.