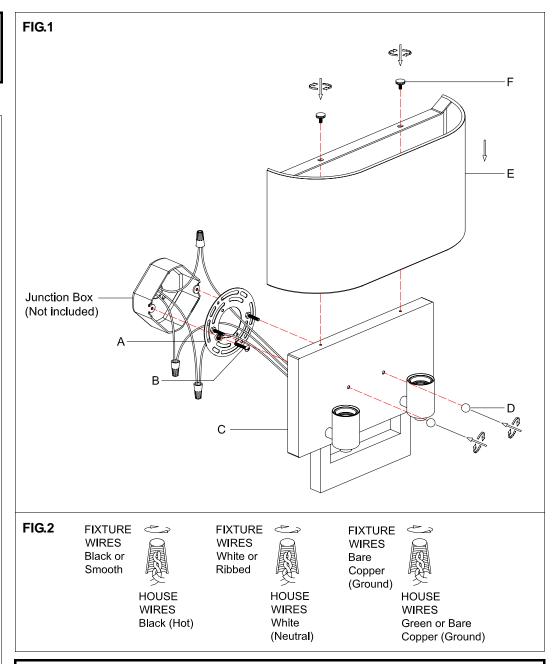

## **ASSEMBLING THE FIXTURE (Fig.1).**

- Shut off the power at the circuit breaker and remove old fixture from ceiling, including the old single bar.
- 2. Carefully unpack new fixture and lay all the parts on a clear surface.
- 3. Attach the mounting plate (A) to the junction box using screws (B). The side of the mounting plate marked "GND" must face out.

The junction box is not included.

- 4. Mount the fixture body (C) by aligning mounting holes in fixture back plate with mounting screws and ball nuts (D) onto mounting screws.
- 5. Attach the shade (E) onto the lamp body (C), and then lock it securely with the check screws (F).
- Install the light bulbs (Not included) in accordance with the fixture specifications. NOTE: DO NOT EXCEED THE SPECIFIED WATTAGE!

## **CONNECTING THE WIRES (Fig.2)**

- 1. Take the black wire from the junction box and the black wire from the fixture and twist bare ends together. Twist wire connector onto end of wire until snug.
- 2. Repeat same process with white junction box wire and white wire of fixture wire. NOTE: Twist wires together in the same direction you twist the wire connector onto wires.
- 3. If your junction box has a grounding wire (green or bare copper), attach this wire and the bare copper wire from the fixture together as **step 1**. If junction box has no ground wire, attach the bare copper fixture wire to the green ground screw on the mounting plate.
- 4. Tuck these wire connections neatly into the wall outlet box and then raise the fixture back plat all the way to the wall.