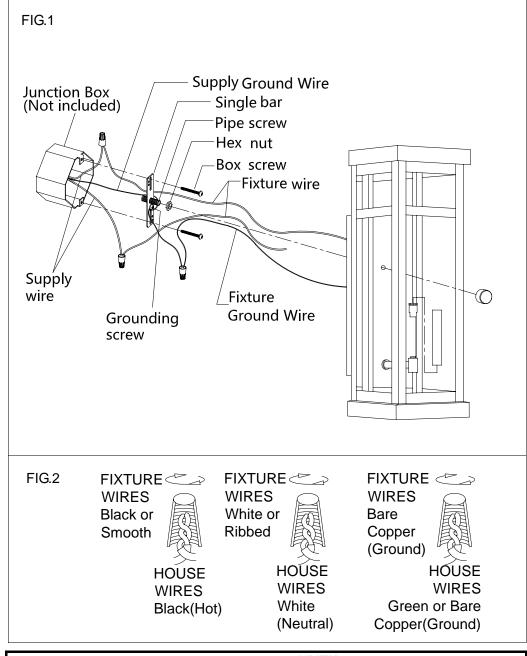

## **ASSEMBLING THE FIXTURE (Fig.1)**

- 1. Shut off the power at the circuit breaker box. Remove old fixture and all hardware from Junction Box. Carefully unpack your new fixture and lay out all the parts on a clear area. Take care not to lose any small parts necessary for installation.
- 2. Thread the pipe screw part way into the center hole of the single bar and secure with hex nut. Attach the single bar to the junction box using two box screws. The side of the single bar marked "GND" must face out. **The junction box is not included.**
- 3. Follow wiring instructions carefully(see fig.2).
- 4. Attach the lamp body onto the junction box, aligning screws on single bar with mounting holes and lock it securely with the ball nut. Put the candle sleeve over the lamp holder.
- Install the light bulbs(not included) in accordance with the fixture's specifications. NOTE: DO NOT EXCEED THE MAXIMUM WATTAGE RATING!
- 6. With silicone caulking compound, caulk completely around where back of cover meets with the wall surface to prevent water from seeping into outlet box.

## **CONNECTING THE WIRES (Fig.2)**

- 1. Connect the electrical wires as follows. Connect the Black wire from the fixture to the black house (hot) Wire. Connect the white wire from the fixture to the white (neutral) house wire. Make sure all wire nuts are secured. You may wrap the connections with electrical tape. If your outlet box has a ground wires (green or bare copper) connect fixture's ground wire to it. Otherwise attach the bare copper fixture wire to the green ground screw on the mounting plate.
- 2. Tuck the wire connections neatly into the wall junction box.