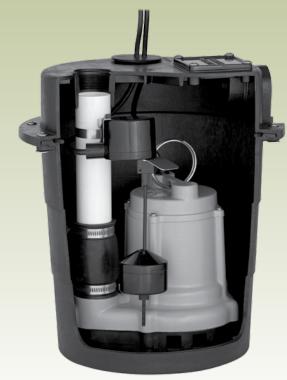

#### **Features**

- Pump made of cast iron housing with protective epoxy coating for corrosion resistance
- 4/10 hp PSC motor with thermal overload protection
- Pump handles 3/4" solids
- Basin made of polypropylene lightweight and corrosion resistant
- Basin designed with O-rings to provide a watertight seal
- Cover comes with 1-1/2" FNPT discharge, a 1-1/2" FNPT intake opening, and a 2" FNPT vent
- Includes 2 1-1/2" MNPT x 2" slip adapters for inlet and discharge
- IAPMO listed basin
- Pre-assembled, ready to be installed
- Remote vertical master switch with "on" level at 7"-10" and "off" level at 2"-5"