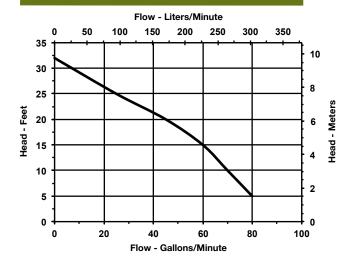

# **Specifications**

| Item   | Model   | Discharge | Lietinge | НР   | Volts | Running    | Performance (GPM @ Head) |     |     |     |     | Shut Off |      | Weight | Dimensions    |
|--------|---------|-----------|----------|------|-------|------------|--------------------------|-----|-----|-----|-----|----------|------|--------|---------------|
| No.    | No.     | Size      | Listings | 115  | VOILS | Amps/Watts | 5'                       | 10' | 15' | 20' | 25' | Feet     | PSI  | (lbs.) | (W x H in.)   |
| 509268 | WRS-9EN | 1-1/2"    | IAPMO    | 4/10 | 115   | 9.0/920    | 80                       | 70  | 60  | 45  | 25  | 32'      | 14.1 | 35     | 14.50 x 15.68 |

# **Performance Data**

P.O. Box 12010 Oklahoma City, OK 73157-2010 Phone: 1.800.701.7894 Fax: 1.800.678.7867 www.LittleGiantPump.com