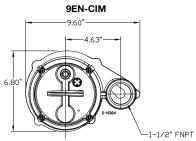

#### **Features**

- Pump made of cast iron housing with protective epoxy coating for corrosion resistance
- 4/10 hp PSC motor with thermal overload protection
- Pump handles 3/4" solids
- Basin made of polypropylene lightweight and corrosion resistant
- Basin designed with O-rings to provide a watertight seal
- Cover comes with 1-1/2" FNPT discharge, a 1-1/2" FNPT intake opening, and a 2" FNPT vent
- Includes 2 1-1/2" MNPT x 2" slip adapters for inlet and discharge
- IAPMO listed basin
- Pre-assembled, ready to be installed
- Remote vertical master switch with "on" level at 7"-10" and "off" level at 2"-5"

(cCSAus listing for pump only)

| Basin Construction             |              |  |  |  |  |
|--------------------------------|--------------|--|--|--|--|
| Basin Cover                    | Polyproylene |  |  |  |  |
| Basin Fluid Capacity (approx.) | 5 gallons    |  |  |  |  |
| Discharge Size                 | 1-1/2" FNPT  |  |  |  |  |
| Intake Size                    | 1-1/2" FNPT  |  |  |  |  |
| Vent Size                      | 2" FNPT      |  |  |  |  |