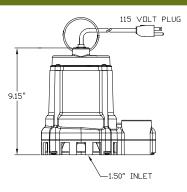

# **Specifications**

| Item   | Model   | Discharge | Lietinge | НР   | Volts | Running    | Performance (GPM @ Head) |     |     |     |     | Shut Off |      | Weight | Dimensions    |
|--------|---------|-----------|----------|------|-------|------------|--------------------------|-----|-----|-----|-----|----------|------|--------|---------------|
| No.    | No.     | Size      | Listings | 115  | VOILS | Amps/Watts | 5'                       | 10' | 15' | 20' | 25' | Feet     | PSI  | (lbs.) | (W x H in.)   |
| 509268 | WRS-9EN | 1-1/2"    | IAPMO    | 4/10 | 115   | 9.0/920    | 80                       | 70  | 60  | 45  | 25  | 32'      | 14.1 | 35     | 14.50 x 15.68 |