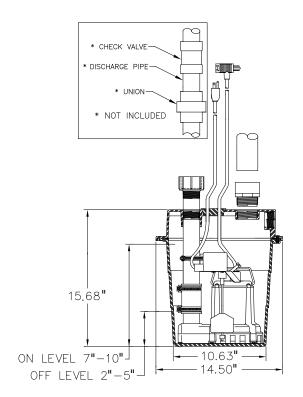

#### **Features**

- Pump made of cast iron housing with protective epoxy coating for corrosion resistance
- 4/10 hp PSC motor with thermal overload protection
- Pump handles 3/4" solids
- Basin made of polypropylene lightweight and corrosion resistant
- Basin designed with O-rings to provide a watertight seal
- Cover comes with 1-1/2" FNPT discharge, a 1-1/2" FNPT intake opening, and a 2" FNPT vent
- Includes 2 1-1/2" MNPT x 2" slip adapters for inlet and discharge
- IAPMO listed basin
- Pre-assembled, ready to be installed
- Remote vertical master switch with "on" level at 7"-10" and "off" level at 2"-5"

# **Specifications**

| Item   | Model   | Discharge | Lietinge | НР   | Volts | Running    | Performance (GPM @ Head) |     |     |     |     | Shut Off |      | Weight | Dimensions    |
|--------|---------|-----------|----------|------|-------|------------|--------------------------|-----|-----|-----|-----|----------|------|--------|---------------|
| No.    | No.     | Size      | Listings | 115  | VOILS | Amps/Watts | 5'                       | 10' | 15' | 20' | 25' | Feet     | PSI  | (lbs.) | (W x H in.)   |
| 509268 | WRS-9EN | 1-1/2"    | IAPMO    | 4/10 | 115   | 9.0/920    | 80                       | 70  | 60  | 45  | 25  | 32'      | 14.1 | 35     | 14.50 x 15.68 |

(cCSAus listing for pump only)

| Basin Construction             |              |  |  |  |  |
|--------------------------------|--------------|--|--|--|--|
| Basin Cover                    | Polyproylene |  |  |  |  |
| Basin Fluid Capacity (approx.) | 5 gallons    |  |  |  |  |
| Discharge Size                 | 1-1/2" FNPT  |  |  |  |  |
| Intake Size                    | 1-1/2" FNPT  |  |  |  |  |
| Vent Size                      | 2" FNPT      |  |  |  |  |