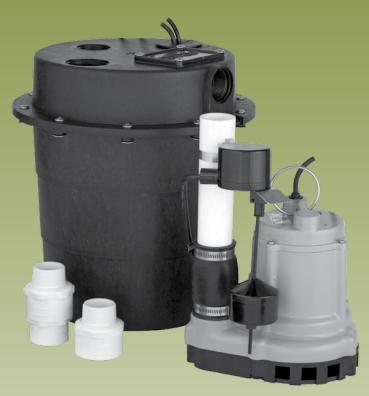

# Drainosaur®

# **WRS-9EN**

#### **Features**

- Pump made of cast iron housing with protective epoxy coating for corrosion resistance
- 4/10 hp PSC motor with thermal overload protection
- Pump handles 3/4" solids
- Basin made of polypropylene lightweight and corrosion resistant
- Basin designed with O-rings to provide a watertight seal
- Cover comes with 1-1/2" FNPT discharge, a 1-1/2" FNPT intake opening, and a 2" FNPT vent
- Includes 2 1-1/2" MNPT x 2" slip adapters for inlet and discharge
- IAPMO listed basin
- Pre-assembled, ready to be installed
- Remote vertical master switch with "on" level at 7"-10" and "off" level at 2"-5"