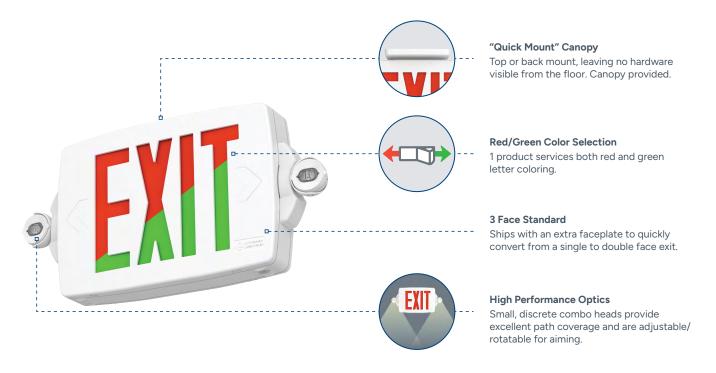

# Quantum<sup>®</sup> LHQM Exit Combo

#### Ordering Information

| Catalog Number          | UPC          | Description                                                                                                                 | Supply<br>Voltage               | Input Wattage |     | Input Amps |       | Pallet | Carton |
|-------------------------|--------------|-----------------------------------------------------------------------------------------------------------------------------|---------------------------------|---------------|-----|------------|-------|--------|--------|
|                         |              |                                                                                                                             |                                 | 120           | 277 | 120        | 277   | Qty    | Qty    |
| LHQM S W RG MVOLT M6    | 197590389667 | 3 Face- Red/Green Selectable, Pop Out<br>Chevrons, Quick Mount Capability                                                   | MVOLT<br>120-277VAC;<br>50/60Hz | 2.02          | 2.6 | 0.033      | 0.026 | 120    | 6      |
| LHQM S W RG MVOLT HO M6 | 197590389704 | 3 Face- Red/Green Selectable, Pop Out<br>Chevrons, Quick Mount Capability, High<br>Output battery with 2.4W remote capacity | MVOLT<br>120-277VAC;<br>50/60Hz | 2.02          | 2.6 | 0.033      | 0.026 | 120    | 6      |