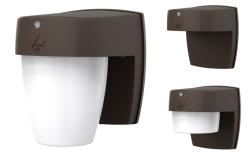

## Versatile. Customizable. Adaptable.

The OSC LED Entry Light Wall Pack brings personalized lighting to your doorstep offering customizable features such as a versatile interchangeable diffuser system, switchable color temperature, and a selectable photocell. The interchangeable diffuser system includes both a long and short diffuser or it can also be used without either diffuser.

## **Key Features**

- Interchangeable diffuser system
- Push Button Switchable Color Temperature 3000K/4000K/5000K
- Push Button Selectable Photocell provides dusk-to-dawn or switch operation
- Replaces 60W INC
- Warranty: 5-Year Limited Warranty