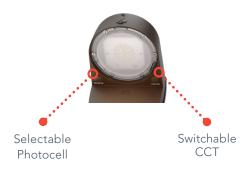

## Versatile. Customizable. Adaptable.

The OSC LED Entry Light Wall Pack brings personalized lighting to your doorstep offering customizable features such as a versatile interchangeable diffuser system, switchable color temperature, and a selectable photocell. The interchangeable diffuser system includes both a long and short diffuser or it can also be used without either diffuser.

## **Key Features**

- Interchangeable diffuser system
- Push Button Switchable Color Temperature 3000K/4000K/5000K
- Push Button Selectable Photocell provides dusk-to-dawn or switch operation
- Replaces 60W INC
- Warranty: 5-Year Limited Warranty