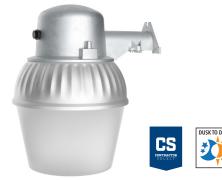

## OALSIO LED Area Light

## Dusk-to-Dawn Illumination

Experience bright illumination for enhanced security around parking areas, walkways, yards, barns and driveways with the OALS10 LED Area Light. Say goodbye to manually switching lights on and off with the built-in photocell that automatically activates the light at dusk and turns it off at dawn saving you both time and energy.

Designed with a rugged, weather and rust-resistant die-cast aluminum housing, OALS10 LED is built to withstand harsh conditions ensuring both durability and consistent performance. Choose between a convenient wall mount with the included flange or a pole mount with an optional mounting arm (sold separately).

## Key Features

- Photocell provides dusk-to-dawn operation
- Die-cast aluminum housing
- Prismatic acrylic lens
- Replaceable T-100 LED lamp included
- Replaces 100W MH
- Voltage: 120V
- Warranty: 1-Year Limited Warranty