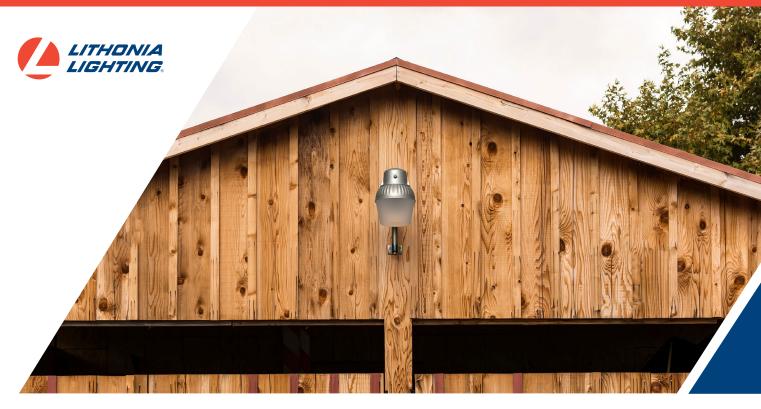

## Dusk-to-Dawn Illumination

Experience bright illumination for enhanced security around parking areas, walkways, yards, barns and driveways with the OALS10 LED Area Light. Say goodbye to manually switching lights on and off with the built-in photocell that automatically activates the light at dusk and turns it off at dawn saving you both time and energy.

Designed with a rugged, weather and rust-resistant die-cast aluminum housing, OALS10 LED is built to withstand harsh conditions ensuring both durability and consistent performance. Choose between a convenient wall mount with the included flange or a pole mount with an optional mounting arm (sold separately).