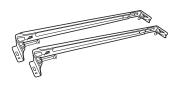

Accessories: Order as separate catalog number.

LKA4P 4" new construction pan

LKABH Hanger bars for conversion to new construction

LKA4P New construction pan

LKABH Hanger bars

RECESSED DOWNLIGHTING LK4G