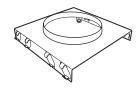

Accessories: Order as separate catalog number.

LKA4P 4" new construction pan

LKABH Hanger bars for conversion to new construction

LKA4P New construction pan

LKABH Hanger bars

RECESSED DOWNLIGHTING LK4G