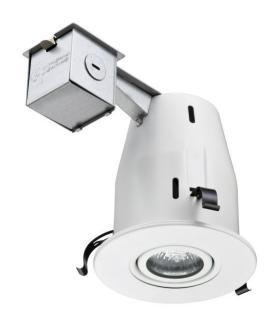

# LK4G 4" Gimbal Recessed Kit

Non-IC Remodel Construction

| ORDERING INFORMATION For shortest lead times, configure products using <b>bolded options</b> . |                                     |             | <b>Example:</b> LK4LMW |
|------------------------------------------------------------------------------------------------|-------------------------------------|-------------|------------------------|
|                                                                                                |                                     |             |                        |
| Series                                                                                         | Finish                              | Lamps       | Voltage                |
| <b>LK4G</b> 4" gimbal recessed kit                                                             | MW Matte white<br>BN Brushed nickel | (blank) 50W | (blank) 120V           |

# 4" Gimbal Recessed Downlighting Kit

### **FEATURES & SPECIFICATIONS**

**INTENDED USE** — Recessed kits include housing, trim, lamp and wire connectors in one package. Rated Non-IC for use in remodel applications. Approved for all ceiling and wiring types.

**CONSTRUCTION** — Steel housing with four remodel clips for installation in existing plaster, sheet rock or mechanical ceiling. Heavy-gauge galvanized steel raceway arm. Durable, powder coat paint prevents rust. Easily converts to new construction application using accessories (sold separately).

Galvanized steel junction box with five 7/8" knockouts with slots for pryout. Not suitable for pulling wires. Hook & hang snap-on J-box doors for easy access.

Rated for 90° C. Ground wire provided.

**OPTICS** — Gimbal trim utilizes an MR16 GU10 line voltage lamp projecting 30-degree beam spread for smooth distribution.

**ELECTRICAL** — Includes (1) MR16 GU10 50W lamp, maximum wattage. Socket attaches to reflector to ensure proper and consistent lamp position. Thermal protection provided against improper lamp usage. 120 volt only.