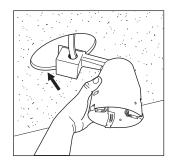

**Step 2:**Using provided wire connectors, connect wires (black to black; white to white; ground to ground) and insert housing into ceiling.

**Step 3:** Snap (3) springs to secure housing to ceiling.

**Step 4:** Insert trim into housing.