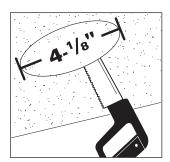

### INSTALLATION

The following instructions are for remodel applications. New construction applications require new construction pan and hanger bars (see accessories).

**Step 1:**Using provided stencil, trace cutout lines for housing hole on ceiling. Use saw to make appropriate 4-1/8" cutout.