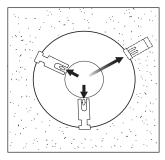

**Step 2:**Using provided wire connectors, connect wires (black to black; white to white; ground to ground) and insert housing into ceiling.

**Step 3:** Snap (3) springs to secure housing to ceiling.

**Step 4:** Insert trim into housing.